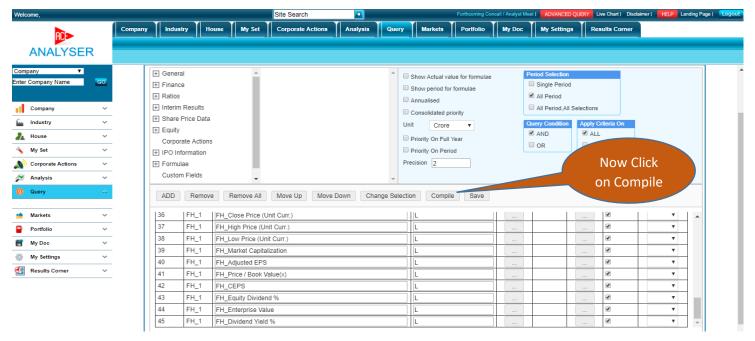

ion Markets information of stocks and index.
- Macro Economy: Covers the National Income statistics, Money & Banking, Price Indices and other Economic Data.

#### Who we are?

We are an ISO 9001:2000 certified company, set up by a team of professionals with competencies in Financial content, software development and database design using a variety of platforms, technologies and financial domain knowledge. more...

#### What else we can offer?

We supply content like live prices , Analysis, Live News, financial data contents to websites put up by financial institutions , brokers , distributors, banks , media , corporate etc . Quite a number of Indian as well as international corporate portals source data from us for their business / stocks sections.





#### Step-3



2-Click on listed





### Step-5