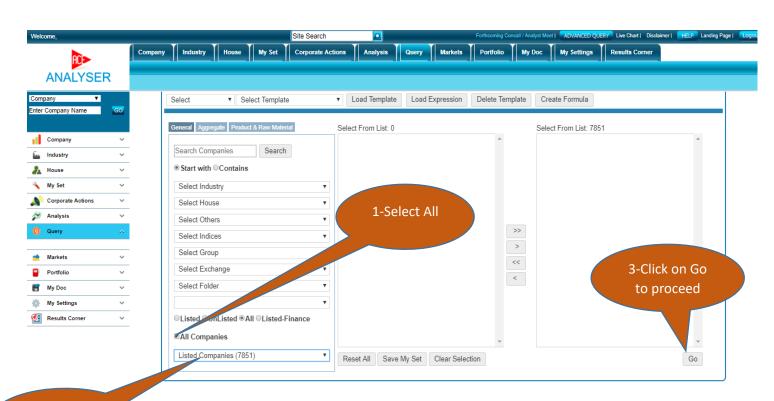

Data Coverage: Last 10 years

Ex: How to download all listed companies' data last 10 years?

Step-1

Unmatched quality
and accurate source of
financial information
combined with best technology
of the industry

#### Step-3

2-Click on listed