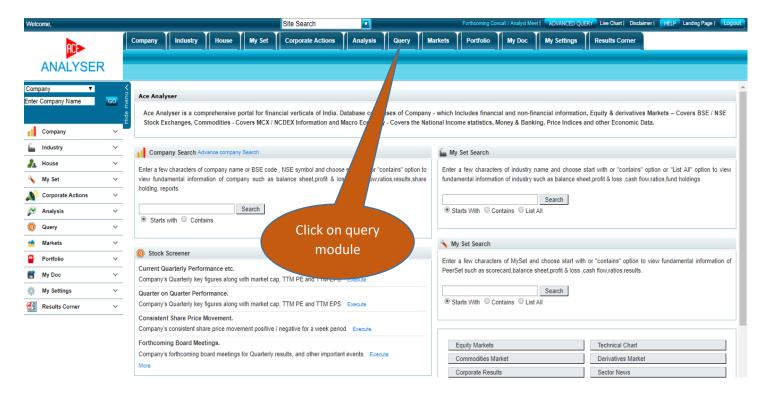

rkets: Includes Future Markets and Option Markets information of stocks and index.
- Macro Economy: Covers the National Income statistics, Money & Banking, Price Indices and other Economic Data.

#### Who we are?

We are an ISO 9001:2000 certified company, set up by a team of professionals with competencies in Financial content, software development and database design using a variety of platforms, technologies and financial domain knowledge. more...

#### What else we can offer?

We supply content like live prices , Analysis, Live News, financial data contents to websites put up by financial institutions , brokers , distributors, banks , media , corporate etc . Quite a number of Indian as well as international corporate portals source data from us for their business / stocks sections.





#### Step-3



2-Click on listed





### Step-5