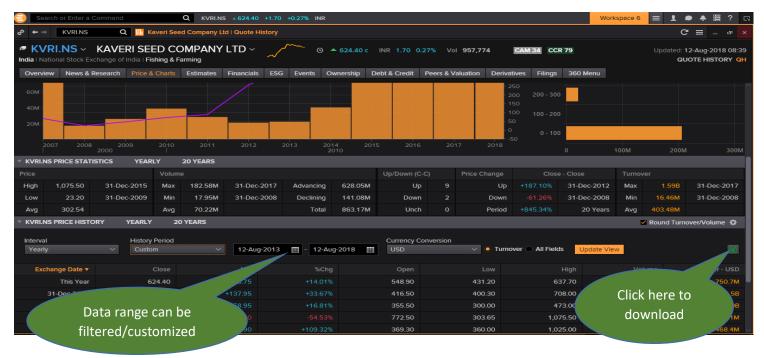

## 😑 Refinitiv Eikon

Thomson Eikon is standalone database. Its access is available in only library. Please contact to library to access. **(Ex:** How to download annually historical data last 20 year (price -turn over) of Kaveri seed company LTD.)