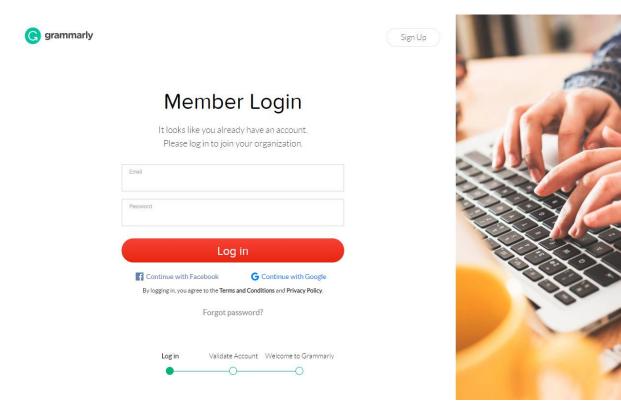

Step3: Please click on sign Up and register with your IIMB email id and password.

For any queries please contact.

Email: libraryit@iimb.ac.in Phone: 08026993113 Step4: Login to Grammarly and you can find the Grammarly Apps for Windows, Microsoft Office, Google chrome, Firefox, etc. Please install these apps one by one.