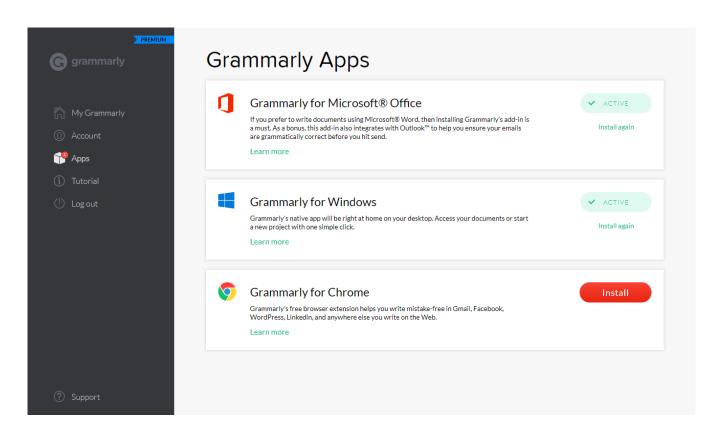

Step3: Please click on sign Up and register with your IIMB email id and password.

For any queries please contact.

Email: libraryit@iimb.ac.in Phone: 08026993113 Step4: Login to Grammarly and you can find the Grammarly Apps for Windows, Microsoft Office, Google chrome, Firefox, etc. Please install these apps one by one.